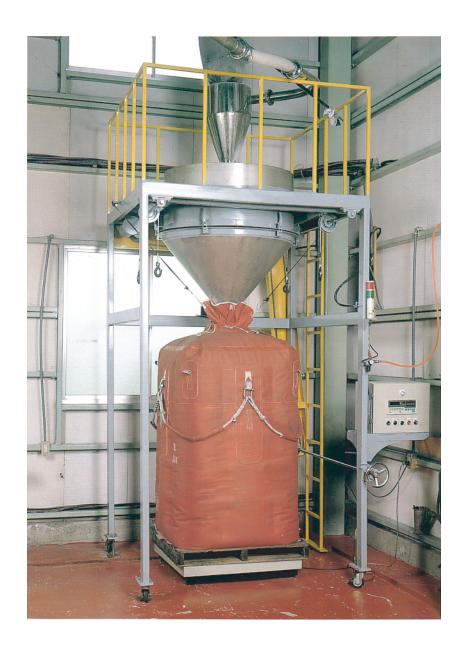

## **Automatic Weighing Implement**

Stable design with the load cell located underneath One touch setting of flexible container (with air evacuation)

Air evacuation of flexible container Easy setting from 100 to 1,000kg Large-sized catch tank fixed on upper side (300-500kg). Able to handle 25kg bag Easy to operate & safety design Stop the measured weight by automatic shutter 500kg ± 0.2kg